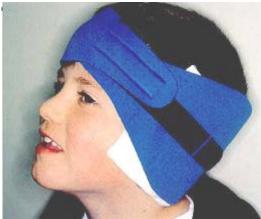

## Eavey E3 Ear Wrap

SB-41400 Single Ear

## Patient Features

- Extremely comfortable
- Safe sleeping
- Easily repositioned
- Easily replaced at home following surgical instructions

Surgical External Post-Operative Dressing

Developed in conjunction with Roland D. Eavey, M.D., Massachusetts Eye & Ear Infirmary

## Instructions:

In the operating room, apply the conventional absorbent material such as cotton and gauze to the operated ear. Place the widest part over the operated ear and absorbent materials. Wrap the band around the head and use the velcro to secure. The wrap is placed at the same level one would have placed a conventional dressing.